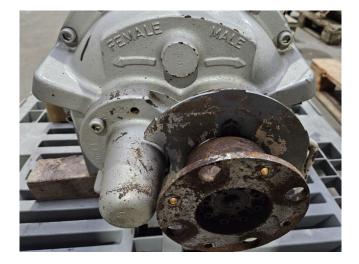

### Sabroe SAB 128 HM

#### Used Sabroe SAB 128 HM

Used Sabroe SAB 128 HM screw compressor on NH3 / Freon. The compressor has a displacement of 455 m<sup>3</sup>/h at 2950 RPM and 548 m<sup>3</sup>/h at 3550 RPM. Originally this was a SAB 128 HF compressor, but we can convert it to a SAB 128 HM version. &It;br> \*Why choose for HOSBV? We are not only the largest used refrigeration specialist in Europe, but also, we deliver all equipment including an extensive test, warranty, and industrial cleaning. \*Optionally we can also perform a new paint job and arrange the logistics.