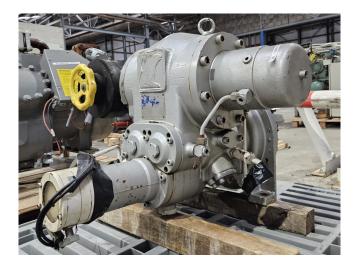

#### Used Sabroe SAB 128 HM

Used Sabroe SAB 128 HM screw compressor on NH3 / Freon. The compressor has a displacement of 455 m<sup>3</sup>/h at 2950 RPM and 548 m<sup>3</sup>/h at 3550 RPM. Originally this was a SAB 128 HF compressor, but we can convert it to a SAB 128 HM version. &It;br> \*Why choose for HOSBV? We are not only the largest used refrigeration specialist in Europe, but also, we deliver all equipment including an extensive test, warranty, and industrial cleaning. \*Optionally we can also perform a new paint job and arrange the logistics.