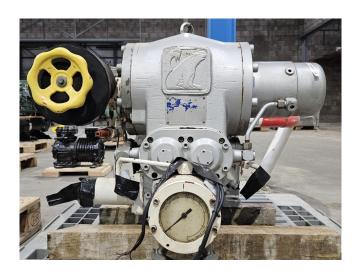

### Sabroe SAB 128 HM

### **Specifications**

| Brand             | Sabroe                 |
|-------------------|------------------------|
| Туре              | SAB 128 HM             |
| Refrigerant       | NH 3 / Freon           |
| kW at +10ºC/+40ºC | 393,5                  |
| kW at 0ºC/+40ºC   | 272,8                  |
| kW at -5ºC/+40ºC  | 224,3                  |
| kW at -10ºC/+40ºC | 182,6                  |
| kW at -20ºC/+40ºC | 138,5                  |
| kW at -30ºC/+40ºC | 86,8                   |
| kW at -40ºC/+40ºC | 50,1                   |
| Unloaded Start    | ✓                      |
| Capacity Control  | ✓                      |
| m3 / h            | 455 m³/h at 2950 RPM / |
|                   | 548 m³/h at 3550 RPM   |
| Sizes             | 900x850x630 mm         |
|                   | (LxWxH)                |
| Stock             | 1                      |
|                   |                        |

#### Used Sabroe SAB 128 HM

Used Sabroe SAB 128 HM screw compressor on NH3 / Freon. The compressor has a displacement of 455 m<sup>3</sup>/h at 2950 RPM and 548 m<sup>3</sup>/h at 3550 RPM. Originally this was a SAB 128 HF compressor, but we can convert it to a SAB 128 HM version. &It;br> \*Why choose for HOSBV? We are not only the largest used refrigeration specialist in Europe, but also, we deliver all equipment including an extensive test, warranty, and industrial cleaning. \*Optionally we can also perform a new paint job and arrange the logistics.