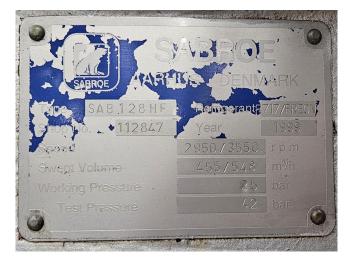

### **Specifications**

| Brand             | Sabroe                 |
|-------------------|------------------------|
| Туре              | SAB 128 HM             |
| Refrigerant       | NH 3 / Freon           |
| kW at +10ºC/+40ºC | 393,5                  |
| kW at 0ºC/+40ºC   | 272,8                  |
| kW at -5ºC/+40ºC  | 224,3                  |
| kW at -10ºC/+40ºC | 182,6                  |
| kW at -20ºC/+40ºC | 138,5                  |
| kW at -30ºC/+40ºC | 86,8                   |
| kW at -40ºC/+40ºC | 50,1                   |
| Unloaded Start    | ✓                      |
| Capacity Control  | ✓                      |
| m3 / h            | 455 m³/h at 2950 RPM / |
|                   | 548 m³/h at 3550 RPM   |
| Sizes             | 900x850x630 mm         |
|                   | (LxWxH)                |
| Stock             | 1                      |
|                   |                        |

#### Used Sabroe SAB 128 HM

Used Sabroe SAB 128 HM screw compressor on NH3 / Freon. The compressor has a displacement of 455 m<sup>3</sup>/h at 2950 RPM and 548 m<sup>3</sup>/h at 3550 RPM. Originally this was a SAB 128 HF compressor, but we can convert it to a SAB 128 HM version. &It;br> \*Why choose for HOSBV? We are not only the largest used refrigeration specialist in Europe, but also, we deliver all equipment including an extensive test, warranty, and industrial cleaning. \*Optionally we can also perform a new paint job and arrange the logistics.