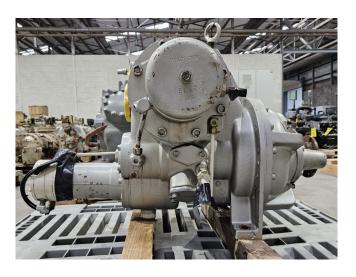

#### Used Sabroe SAB 128 HM

Used Sabroe SAB 128 HM screw compressor on NH3 / Freon. The compressor has a displacement of 455 m<sup>3</sup>/h at 2950 RPM and 548 m<sup>3</sup>/h at 3550 RPM. Originally this was a SAB 128 HF compressor, but we can convert it to a SAB 128 HM version. &It;br> \*Why choose for HOSBV? We are not only the largest used refrigeration specialist in Europe, but also, we deliver all equipment including an extensive test, warranty, and industrial cleaning. \*Optionally we can also perform a new paint job and arrange the logistics.