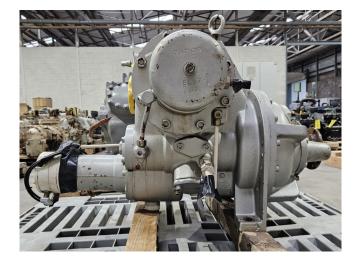

#### Used Sabroe SAB 128 HM

Used Sabroe SAB 128 HM screw compressor on NH3 / Freon. The compressor has a displacement of 455 m<sup>3</sup>/h at 2950 RPM and 548 m<sup>3</sup>/h at 3550 RPM. Originally this was a SAB 128 HF compressor, but we can convert it to a SAB 128 HM version. &It;br> \*Why choose for HOSBV? We are not only the largest used refrigeration specialist in Europe, but also, we deliver all equipment including an extensive test, warranty, and industrial cleaning. \*Optionally we can also perform a new paint job and arrange the logistics.